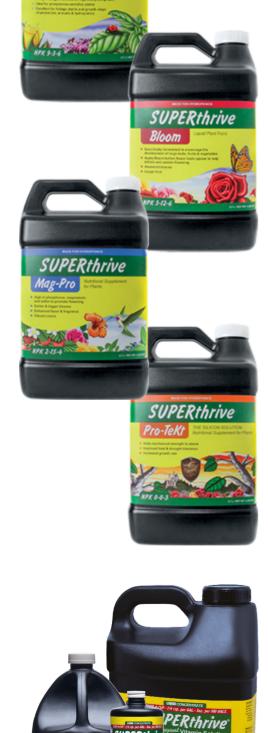

## 05-270-005 - **946ml (Quart)** 05-270-010 - **3.7L (Gallon) S £14.26**

Foliage-Pro - A high nitrogen formula with all the essential nutrients for vigorous vegetative growth.

nutrients and additives!

Mag-Pro - A supplement rich in phosphorous, magnesium and sulphur, promoting budding and flowering.

06-260-105 - **946ml (Quart)** 

RRP £34.30

RRP £33.70

tolerance, and defend against insects and fungal infection.

RRP £28.10

**SUPERthrive Original** - An all-round plant tonic for better results.

RRP £19.30

Pro-TeKt - Strengthen stems, enhance heat and drought

RRP £93.40

05-260-110 - **3.7L (Gallon)** 

RRP £68.40

05-260-035 - 3.8L (Gallon) W/S £136.89

RRP £328.60

05-260-040 - 9.4L (2.5 Gallon)

RRP £748.00