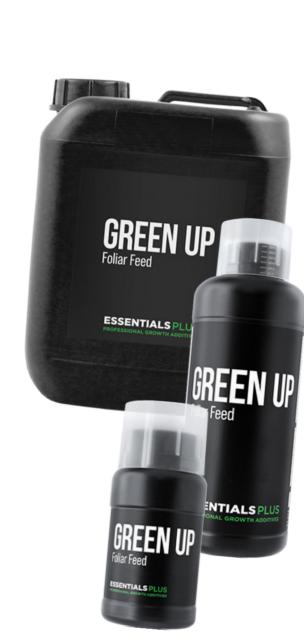

## **GREEN UP** A supplement providing calcium and nitrogen

with fulvic acids to aid absorption. Assists vigorous and healthy growth and can prevent or remedy deficiency. Applied as a foliar spray and compatible with any brand of nutrients. This product takes the place of VitaLink

 Calcium rich supplement designed for foliar application

Foliar. Secure your stock now!

- Boosts plant health and strength and supports vigorous growth
- Contains nitrogen and fulvic acids

Suitable for use with all systems and media

**UK RRP** 

£7.10

£12.60

£2.95

£5.25

W/S

Can be used alongside all main nutrients

Essentials PLUS GREEN UP 250ml

06-265-060 Essentials PLUS GREEN UP 1L

positioned ideally for propagation. All components now available in packs of 25.

w/s

£30.60

per pack

£30.11

per pack

**UK RRP** 