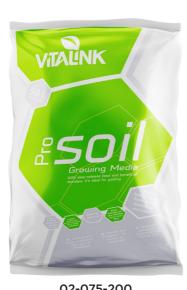

02-075-200

RRP £15.00 WAS £5.25

## **VitaLink Pro Soil 50L bag**

- A premium quality substrate at an unimaginable price!
- Reduced peat content and added
- wood fibre and bark fines Less compaction and shrinkage,
- improved drainage and aeration Enriched with beneficial bacteria for

healthy and strong plants