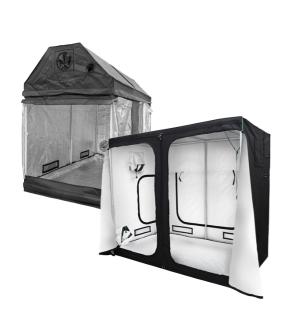

## **LightHouse LOFT and WHITE 2.4m Tents**

15% OFF

until the end of August!

|            |                                                | WAS     | Discounted W/S | RRP     |
|------------|------------------------------------------------|---------|----------------|---------|
| 15-500-410 | LightHouse LOFT 2.4m Tent - 2.4m x 1.2m x 1.8m | £152.75 | £129.83        | £366.60 |
| 15-500-530 | LightHouse WHITE 2.4m Tent - 2.4m x 1.2m x 2m  | £155.62 | £132.27        | £373.50 |